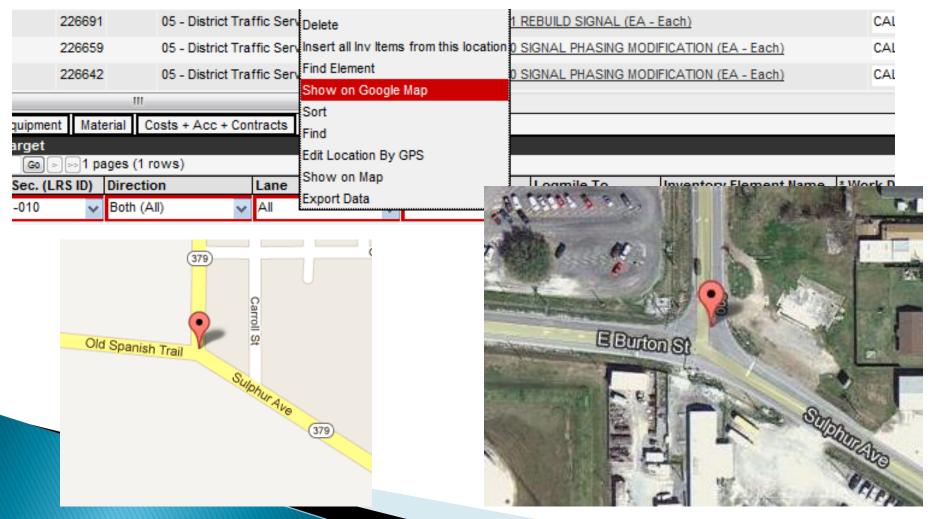

#### Show on Google Maps

- Reports
  - Can report on any signal data in Agile

| Sallie's Material Usage by Pay Period      |
|--------------------------------------------|
| Sect 45 - WOs w/o Location(LRS-ID) in last |
| Self-Approved Labor Day Cards              |
| Signal Blank Out Signs Inventory           |
| Signal Detection by Parish                 |
| Signal Head Types in East Baton Rouge Par  |
| Signal Inventory Detection                 |
| Signal Inventory Lookup Report             |
| Signal Lane Types for District 03          |
| Signal MUTCD warrant Inventory             |
| Signal Pole Layout Types for District 61   |
| Signal Retiming Inventory                  |
| Signals with Rail Road Preemption Time     |