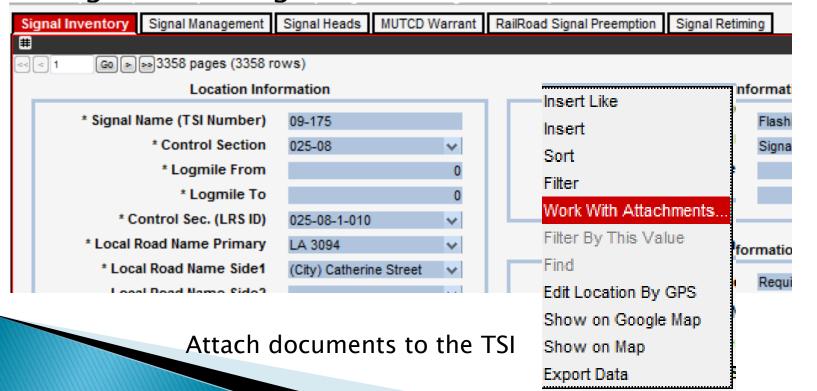

#### Discuss...

- Traffic Signals
  - Basic Data
  - Work Orders
  - Google Maps
  - Reports
- Signs
  - Future

- Used to store all data for each TSI Statewide
  - Signal Inventory, Signal Management, Signal Heads, MUTCD Warrant, Rail Road Signal Preemption and Signal Retiming