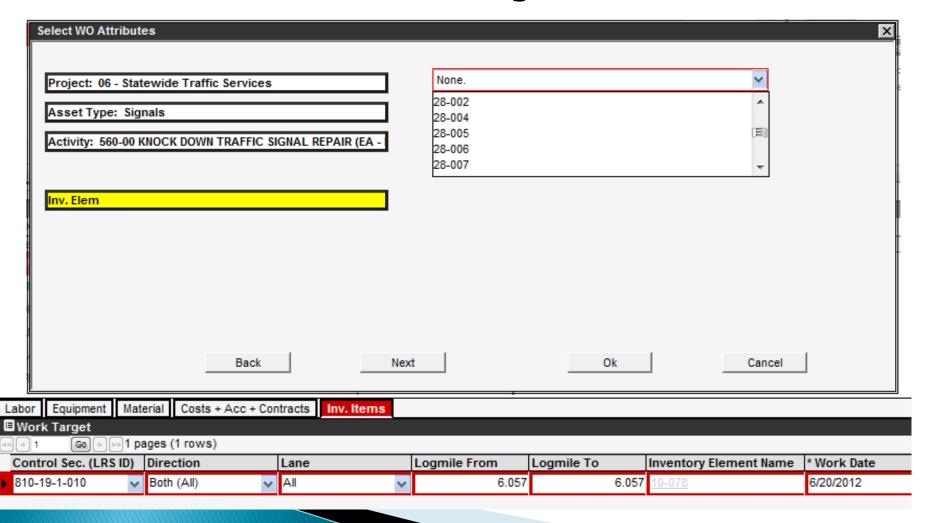

# Agile Assets

Traffic Signals and Signs

#### Discuss...

- Traffic Signals
  - Basic Data
  - Work Orders
  - Google Maps
  - Reports
- Signs
  - Future



- Used to store all data for each TSI Statewide
  - Signal Inventory, Signal Management, Signal Heads, MUTCD Warrant, Rail Road Signal Preemption and Signal Retiming



Can book Work Orders against TSI's



#### Show on Google Maps



- Reports
  - Can report on any signal data in Agile

| Sallie's Material Usage by Pay Period      |
|--------------------------------------------|
| Sect 45 - WOs w/o Location(LRS-ID) in last |
| Self-Approved Labor Day Cards              |
| Signal Blank Out Signs Inventory           |
| Signal Detection by Parish                 |
| Signal Head Types in East Baton Rouge Par  |
| Signal Inventory Detection                 |
| Signal Inventory Lookup Report             |
| Signal Lane Types for District 03          |
| Signal MUTCD warrant Inventory             |
| Signal Pole Layout Types for District 61   |
| Signal Retiming Inventory                  |
| Signals with Rail Road Preemption Time     |

|                           | Download       | CSV ▼ |
|-